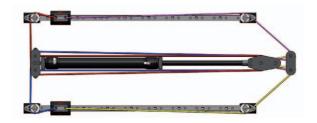

Magic Door consists in a double acting cylinder with an ingenious 2:1 tackle system. The terminal rod has 4 sheaves in order to manage at the same time all the 4 sheets which drive the cars on the tracks.