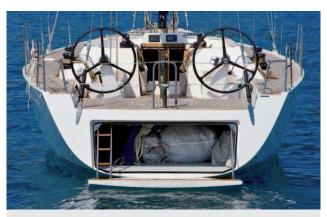

SOLARIS 48' "CRAZY TOO" (above): customer rods link the transom door to the cars on the track of Magic Door system

Wally 80 "Inti" (former "Indio"): Magic Door ram controls the bath platform