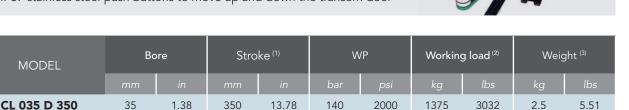

# Magic Door cylinder is also available with a compact and lightweight installation kit

This CARITEC pack counts:

MODEL

- the Magic Door double acting hydraulic cylinder
- tracks with sheaves and cars for double rods system (700mm stroke)
- Magic Door forehead pulley to drive the sheets to the tracks
- lightweight aluminium hydraulic power pack with integrated valves block
- compact electric box with integrated power relay
- IP67 stainless steel push buttons to move up and down the transom door

- 350mm cylinder stroke. 700 mm cars stroke due to 2:1 tackle (1)
- (2)With 2:1 tackle the load on every car is split by half
- (3) Double acting cylinder weight.
  - The overall weight of MagicDoor Kit is 9.8 kg (21.56 lb)