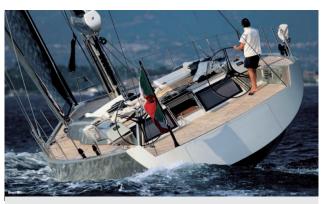

SOLARIS 48' "CRAZY TOO" (above): customer rods link the transom door to the cars on the track of Magic Door system

Wally 80 "Inti" (former "Indio"): Magic Door ram controls the bath platform